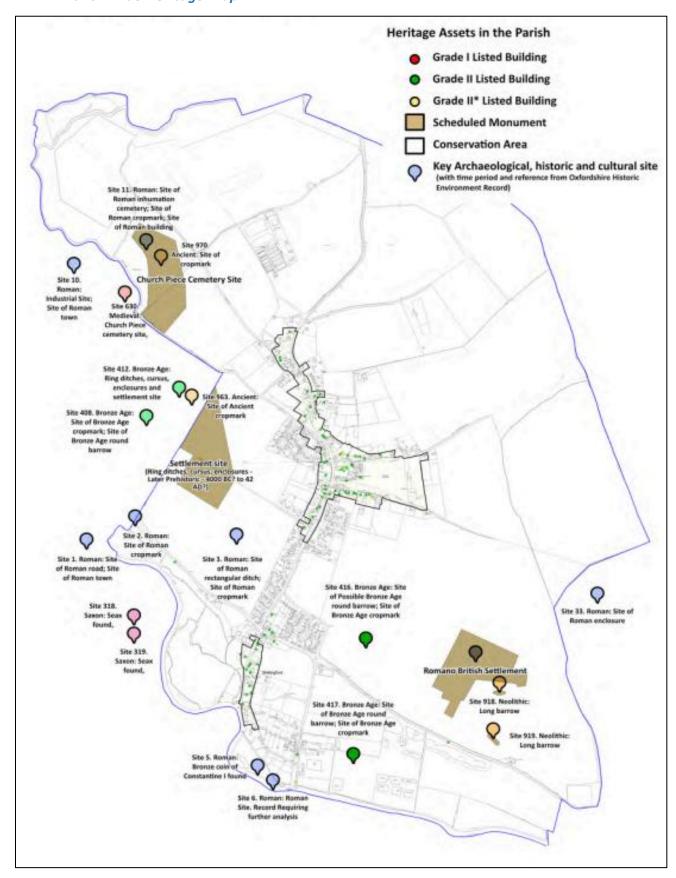

al, Group                                |  |
| No 7 The Green              | CAALL  | Design, Local, Group                        |  |
| No 9 The Oaks               | CAALL  | Design, Local, Group                        |  |
| No 11 Lawrence Cott         | CAALL  | Design, Local, Group                        |  |
| No 17 Cranbrook Cott        | CAALL  | Design, Local, Group                        |  |
| No 19 Sunnyside             | CAALL  | Design, Local, Group                        |  |
| The Gables                  | CAA BN | Design, Local, Group                        |  |
| No 3 The Green              | CAA BN | Design, Local, Group                        |  |
|                             |        |                                             |  |

# 1.2. Parish-wide Heritage Map



Figure 1 Overview Plan of heritage